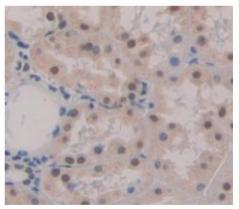

# [ <u>IMAGES</u> ]

Used in DAB staining on fromalin fixed paraffin- embedded kidney tissue

1304 Langham Creek Dr. Saite 226, Houston, TX 77084, USA | 001-888-960-7402 | www.cloud-cloue.us | mail@cloud-clone.as Export Processing Zone, Wuhan, Hubei 430056, PRC | 0086-008-880-0687 | www.cloud-clone.com | mail@cloud-clone.com