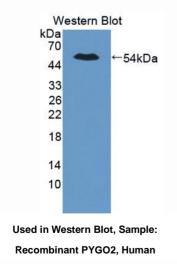

#### [QUALITY CONTROL]

**Content:** The quality control contains recombinant PYGO2 (Leu171~Gly406) disposed in loading buffer.

Usage: 10uL per well when 3,3'-Diaminobenzidine(DAB) as the substrate.

5uL per well when used in enhanced chemilumescent (ECL). **Note:** The quality control is specifically manufactured as the positive control. Not used for other purposes.

**Loading Buffer:** 100mM Tris(pH8.8), 2% SDS, 200mM NaCl, 50% glycerol, BPB 0.01%, NaN<sub>3</sub> 0.02%.