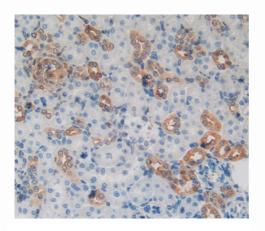

### [ IMAGES ]

Used in Western Blot, Sample: Recombinant PKM2, Rat

Used in DAB staining on fromalin fixed paraffin- embedded testis tissue

Used in DAB staining on fromalin fixed paraffin- embedded kidney tissue

Used in DAB staining on fromalin fixed paraffin- embedded stomach tissue