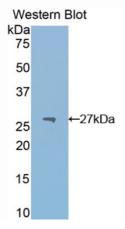

### [ IMAGES ]

Used in Western Blot, Sample: Recombinant PKM2, Rat

Used in DAB staining on fromalin fixed paraffin- embedded testis tissue