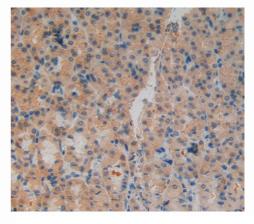

### [ IMAGES ]

Used in Western Blot, Sample: Recombinant PKM2, Rat

Used in DAB staining on fromalin fixed paraffin- embedded testis tissue

## FOR IN VITRO USE AND RESEARCH USE ONLY NOT FOR USE IN CLINICAL DIAGNOSTIC PROCEDURES

Used in DAB staining on fromalin fixed paraffin- embedded intestine tissue

Used in DAB staining on fromalin fixed paraffin- embedded spleen tissue