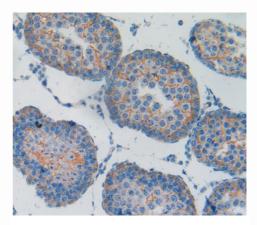

### [ IMAGES ]

Used in Western Blot, Sample: Recombinant PKM2, Rat

Used in DAB staining on fromalin fixed paraffin- embedded testis tissue