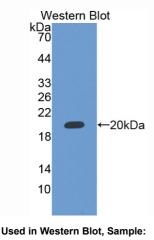

Coud-Clone Corp.

Used in Western Blot, Sample: Porcine Skeletal Muscle Tissue Primary Ab: 1.5µg/mL Rabbit Anti-Human RBM20 Ab Second Ab: 1:1000 Dilution of HRP-Linked Guinea pig Anti-Rabbit Ab (Catalog: SECab05)