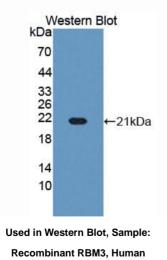

#### [QUALITY CONTROL]

**Content:** The quality control contains recombinant RBM3 (Met1~Asn157) disposed in loading buffer.

Usage: 10uL per well when 3,3'-Diaminobenzidine(DAB) as the substrate.

5uL per well when used in enhanced chemilumescent (ECL). **Note:** The quality control is specifically manufactured as the positive control. Not used for other purposes.