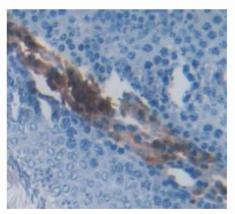

## [ <u>IMAGES</u> ]

Used in DAB staining on fromalin fixed paraffin- embedded testis tissue

1304 Langham Creek Dr. Saite 226, Houston, TX 77084, USA | 001-888-960-7402 | www.cloud-cloue.us | mail@cloud-clone.as Export Processing Zone, Wuhan, Hubei 430056, PRC | 0086-008-880-0687 | www.cloud-clone.com | mail@cloud-clone.com