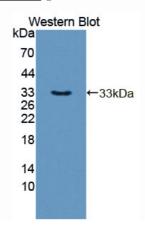

# [IMAGES]

Used in Western Blot, Sample: Recombinant RGS3, Mouse

Used in DAB staining on fromalin fixed paraffin- embedded testis tissue