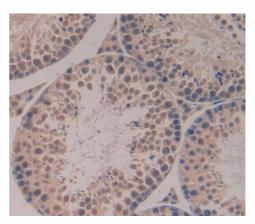

# [IMAGES]

Used in Western Blot, Sample: Recombinant RGS3, Mouse

Used in DAB staining on fromalin fixed paraffin- embedded testis tissue