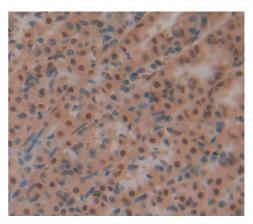

# [IMAGES]

Used in Western Blot, Sample: Recombinant RGS6, Rat

Used in DAB staining on fromalin fixed paraffin- embedded stomach tissue