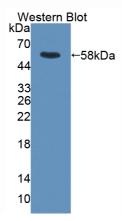

# [IMAGES]

Used in Western Blot, Sample: Recombinant RGS6, Rat

Used in DAB staining on fromalin fixed paraffin- embedded stomach tissue