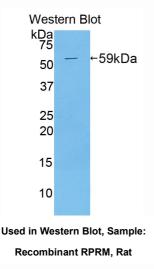

### [ IMMUNOGEN INFORMATION ]

**Immunogen:** Recombinant RPRM (Met1~Tyr109) with two N-terminal Tags, His-tag and MBP-tag expressed in *E.coli*.

Accession No.: RPN346Ra02

## [ QUALITY CONTROL ]

**Content:** The quality control contains recombinant RPRM (Met1~Tyr109) disposed in loading buffer.

**Usage:** 10uL per well when 3,3'-Diaminobenzidine(DAB) as the substrate.

5uL per well when used in enhanced chemilumescent (ECL). **Note:** The quality control is specifically manufactured as the positive control. Not used for other purposes.