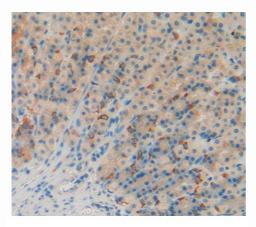

FOR IN VITRO USE AND RESEARCH USE ONLY NOT FOR USE IN CLINICAL DIAGNOSTIC PROCEDURES

Used in DAB staining on fromalin fixed paraffin- embedded stomach tissue