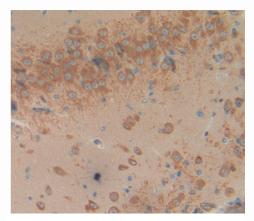

## [ <u>IMAGES</u> ]

Used in DAB staining on fromalin fixed paraffin- embedded brain tissue

Coud-Clone Corp.

PAN346Ra02 Polyclonal Antibody to Reprimo (RPRM) Organism Species: Rattus norvegicus (Rat) *Instruction manual* 