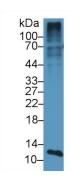

#### [ IDENTIFICATION ]

Figure. Western Blot; Sample: Recombinant S100A4, Mouse.

Western Blot; Sample: Mouse Placenta Western Blot; Sample: Lane1: 3T3-L1 lysate; cell lysate; Lane2: A549 cell lysate;

cell lysate; Lane2: A549 cell lysate;
Lane3: Hela cell lysate
Primary Ab: 0.2µg/ml Rabbit AntiMouse S100A4 Antibody
Second Ab: 0.2µg/mL HRP-Linked
Caprine Anti-Rabbit IgG Polyclonal
Antibody
(Catalog: SAA544Rb19)