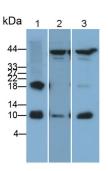

#### [ IDENTIFICATION ]

Figure. Western Blot; Sample: Recombinant S100A4, Mouse.

Western Blot; Sample: Mouse Placenta Western Blot; Sample: Lane1: 3T3-L1 lysate; cell lysate; Lane2: A549 cell lysate;

cell lysate; Lane2: A549 cell lysate;
Lane3: Hela cell lysate
Primary Ab: 0.2µg/ml Rabbit AntiMouse S100A4 Antibody
Second Ab: 0.2µg/mL HRP-Linked
Caprine Anti-Rabbit IgG Polyclonal
Antibody
(Catalog: SAA544Rb19)