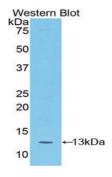

#### [ IDENTIFICATION ]

Figure. Western Blot; Sample: Recombinant S100A4, Mouse.

Western Blot; Sample: Mouse Placenta Western Blot; Sample: Lane1: 3T3-L1 lysate; cell lysate; Lane2: A549 cell lysate;

cell lysate; Lane2: A549 cell lysate;
Lane3: Hela cell lysate
Primary Ab: 0.2µg/ml Rabbit AntiMouse S100A4 Antibody
Second Ab: 0.2µg/mL HRP-Linked
Caprine Anti-Rabbit IgG Polyclonal
Antibody
(Catalog: SAA544Rb19)