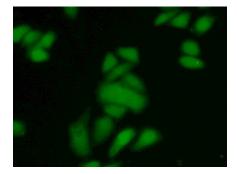

FITC staining on IF; Samples: Human Hela Cells; Primary Ab: 20µg/ml Rabbit Anti-Mouse S100A4 Antibo