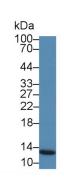

## [ IDENTIFICATION ]

Figure. Western Blot; Sample: Recombinant S100A7, Mouse.

Western Blot; Sample: Mouse Skin lysate;

Western Blot; Sample: Mouse Liver lysate;

S100A7 Antibody Second Ab: 0.2µg/mL HRP-Linked Caprine Anti-Rabbit IgG Polyclonal Antibody (Catalog: SAA544Rb19)

Primary Ab: 5µg/ml Rabbit Anti-Mouse Primary Ab: 5µg/ml Rabbit Anti-Mouse S100A7 Antibody Second Ab: 0.2µg/mL HRP-Linked Caprine Anti-Rabbit IgG Polyclonal Antibody (Catalog: SAA544Rb19)

Western Blot; Sample: Mouse