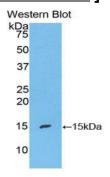

## [ IDENTIFICATION ]

Figure. Western Blot; Sample: Recombinant S100A7, Mouse.

Western Blot; Sample: Mouse Skin lysate;

Western Blot; Sample: Mouse Liver lysate;

S100A7 Antibody Second Ab: 0.2µg/mL HRP-Linked Caprine Anti-Rabbit IgG Polyclonal Antibody (Catalog: SAA544Rb19)

Primary Ab: 5µg/ml Rabbit Anti-Mouse Primary Ab: 5µg/ml Rabbit Anti-Mouse S100A7 Antibody Second Ab: 0.2µg/mL HRP-Linked Caprine Anti-Rabbit IgG Polyclonal Antibody (Catalog: SAA544Rb19)

Western Blot; Sample: Mouse