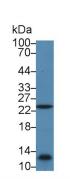

## [ IDENTIFICATION ]

Figure. Western Blot; Sample: Recombinant S100A7, Mouse.

Western Blot; Sample: Mouse Skin lysate;

Western Blot; Sample: Mouse Liver lysate;

S100A7 Antibody Second Ab: 0.2µg/mL HRP-Linked Caprine Anti-Rabbit IgG Polyclonal Antibody (Catalog: SAA544Rb19)

Primary Ab: 5µg/ml Rabbit Anti-Mouse Primary Ab: 5µg/ml Rabbit Anti-Mouse S100A7 Antibody Second Ab: 0.2µg/mL HRP-Linked Caprine Anti-Rabbit IgG Polyclonal Antibody (Catalog: SAA544Rb19)

Western Blot; Sample: Mouse