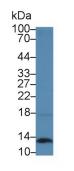

## [ IDENTIFICATION ]

Figure. Western Blot; Sample: Recombinant S100A7, Mouse.

Western Blot; Sample: Mouse Skin lysate;

Western Blot; Sample: Mouse Liver lysate;

S100A7 Antibody Second Ab: 0.2µg/mL HRP-Linked Caprine Anti-Rabbit IgG Polyclonal Antibody (Catalog: SAA544Rb19)

Cerebrum lysate;

Primary Ab: 5µg/ml Rabbit Anti-Mouse

S100A7 Antibody

Second Ab: 0.2µg/mL HRP-Linked

Caprine Anti-Rabbit IgG Polyclonal

Antibody

(Catalog: SAA544Rb19)