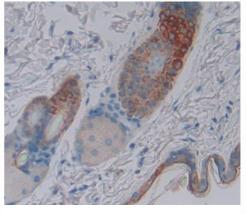

# [<u>IMAGES</u>]

Used in DAB staining on fromalin fixed paraffin- embedded skin tissue

Recombinant SCEL, Mouse

1304 Langham Creek Dr, Suite 226, Houston, TX 77084, USA | 001-888-960-7402 | www.cloud-clone.us | mail@cloud-clone.us Export Processing Zone, Wuhan, Hubei 430056, PRC | 0086-800-880-0687 | www.cloud-clone.com | mail@cloud-clone.com