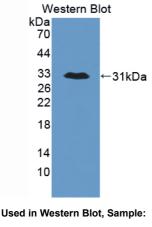

# [<u>IMAGES</u>]

Used in DAB staining on fromalin fixed paraffin- embedded skin tissue

Recombinant SCEL, Mouse

1304 Langham Creek Dr, Suite 226, Houston, TX 77084, USA | 001-888-960-7402 | www.cloud-clone.us | mail@cloud-clone.us Export Processing Zone, Wuhan, Hubei 430056, PRC | 0086-800-880-0687 | www.cloud-clone.com | mail@cloud-clone.com