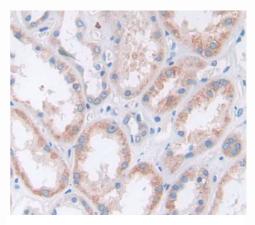

# [<u>IMAGES</u>]

Used in DAB staining on fromalin fixed paraffin- embedded kidney tissue

1304 Langham Creek Dr, Suite 226, Houston, TX 77084, USA | 001-888-960-7402 | www.cloud-clone.us | mail@cloud-clone.us Export Processing Zone, Wuhan, Hubei 430056, PRC | 0086-800-880-0687 | www.cloud-clone.com | mail@cloud-clone.com