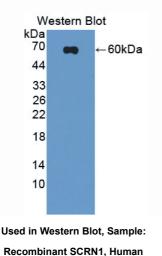

### [ IMMUNOGEN INFORMATION ]

Immunogen: Recombinant SCRN1 (Ala2~Lys414) with two N-terminal Tags,

His-tag and T7-tag expressed in *E.coli*.

Accession No.: RPC836Hu01

## [QUALITY CONTROL]

**Content:** The quality control contains recombinant SCRN1 (Ala2~Lys414) disposed in loading buffer.

**Usage:** 10uL per well when 3,3'-Diaminobenzidine(DAB) as the substrate.

5uL per well when used in enhanced chemilumescent (ECL). **Note:** The quality control is specifically manufactured as the positive control. Not used for other purposes.