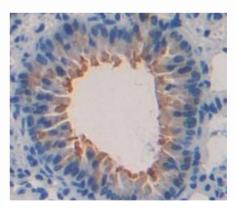

# [ <u>IMAGES</u> ]

Used in DAB staining on fromalin fixed paraffin- embedded lung tissue

1304 Langham Creek Dr. Saite 226, Houston, TX 77084, USA | 001-888-960-7402 | www.cloud-cloue.us | mail@cloud-clone.as Export Processing Zone, Wuhan, Hubei 430056, PRC | 0086-008-880-0687 | www.cloud-clone.com | mail@cloud-clone.com