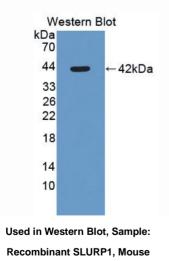

#### [QUALITY CONTROL]

**Content:** The quality control contains recombinant SLURP1 (Met1~Leu110) disposed in loading buffer.

Usage: 10uL per well when 3,3'-Diaminobenzidine(DAB) as the substrate.

5uL per well when used in enhanced chemilumescent (ECL). **Note:** The quality control is specifically manufactured as the positive control. Not used for other purposes.

# [ <u>IMAGES</u> ]

Used in DAB staining on fromalin fixed paraffin- embedded lung tissue

1304 Langham Creek Dr. Saite 226, Houston, TX 77084, USA | 001-888-960-7402 | www.cloud-cloue.us | mail@cloud-clone.as Export Processing Zone, Wuhan, Hubei 430056, PRC | 0086-008-880-0687 | www.cloud-clone.com | mail@cloud-clone.com