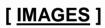

### [ QUALITY CONTROL ]

**Content:** The quality control contains recombinant SEMA3A (Pro580~Thr664) disposed in loading buffer.

Usage: 10uL per well when 3,3'-Diaminobenzidine(DAB) as the substrate.

5uL per well when used in enhanced chemilumescent (ECL). **Note:** The quality control is specifically manufactured as the positive control. Not used for other purposes.

**Loading Buffer:** 100mM Tris(pH8.8), 2% SDS, 200mM NaCl, 50% glycerol, BPB 0.01%, NaN<sub>3</sub> 0.02%.