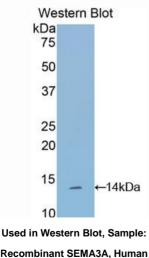

## [ <u>STORAGE</u> ]

Store at 4°C for frequent use. Stored at -20°C to -80°C in a manual defrost freezer for one year without detectable loss of activity. Avoid repeated freeze-thaw cycles.

Used in DAB staining on fromalin fixed paraffin- embedded brain tissue