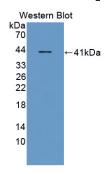

## [ IDENTIFICATION ]

Figure. Western Blot; Sample: Recombinant SERT, Human.

DAB staining on IHC-P;
Samples: Human Breast cancer Tissue;

Western Blot; Sample: Mouse

Cerebrum lysate;
Primary Ab: 4µg/ml Rabbit Anti-Human
SERT Antibody
Second Ab: 0.2µg/mL HRP-Linked
Caprine Anti-Rabbit IgG Polyclonal
Antibody