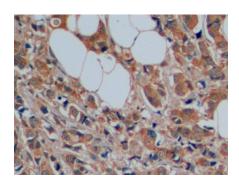

## [ IDENTIFICATION ]

Figure. Western Blot; Sample: Recombinant SERT, Human.

DAB staining on IHC-P;
Samples: Human Breast cancer Tissue;

Western Blot; Sample: Mouse

Cerebrum lysate;
Primary Ab: 4µg/ml Rabbit Anti-Human
SERT Antibody
Second Ab: 0.2µg/mL HRP-Linked
Caprine Anti-Rabbit IgG Polyclonal
Antibody