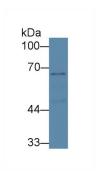

(Catalog: SAA544Rb19)

Western Blot; Sample: Human Liver

lysate;

Primary Ab: 4µg/ml Rabbit Anti-Human

**SERT Antibody** 

Second Ab: 0.2µg/mL HRP-Linked Caprine Anti-Rabbit IgG Polyclonal

Antibody

(Catalog: SAA544Rb19)