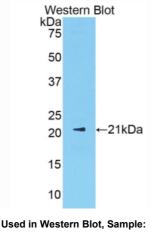

### [QUALITY CONTROL]

**Content:** The quality control contains recombinant SHBG (Asp219~Ser358) disposed in loading buffer.

**Usage:** 10uL per well when 3,3'-Diaminobenzidine(DAB) as the substrate.

5uL per well when used in enhanced chemilumescent (ECL). **Note:** The quality control is specifically manufactured as the positive control. Not used for other purposes.

# [<u>IMAGES</u>]

Used in DAB staining on fromalin fixed paraffin- embedded testis tissue

Recombinant SHBG, Mouse

1304 Langham Creek Dr, Suite 226, Houston, TX 77084, USA | 001-888-960-7402 | www.cloud-clone.us | mail@cloud-clone.us Export Processing Zone, Wuhan, Hubei 430056, PRC | 0086-800-880-0687 | www.cloud-clone.com | mail@cloud-clone.com