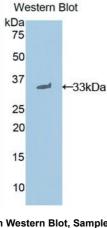

## [<u>IMAGES</u>]

Used in DAB staining on fromalin fixed paraffin- embedded pancreas tissue

Used in Western Blot, Sample: Recombinant STAT1, Mouse

1304 Langham Creek Dr, Suite 226, Houston, TX 77084, USA | 001-888-960-7402 | www.cloud-clone.us | mail@cloud-clone.as Export Processing Zone, Wuhan, Hubei 430056, PRC | 0086-800-880-0687 | www.cloud-clone.com | mail@cloud-clone.com