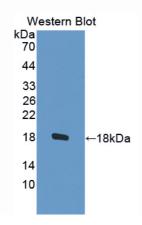

# [ IMAGES ]

Used in Western Blot, Sample: Recombinant STAT5A, Human

Used in DAB staining on fromalin fixed paraffin- embedded breast tissue