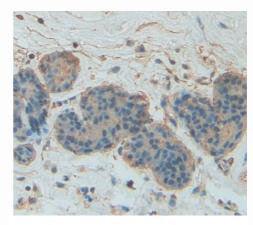

# [ IMAGES ]

Used in Western Blot, Sample: Recombinant STAT5A, Human

Used in DAB staining on fromalin fixed paraffin- embedded breast tissue