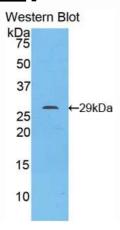

## [IMAGES]

Used in Western Blot, Sample: Recombinant STAT6, Mouse

Used in DAB staining on fromalin fixed paraffin- embedded testis tissue