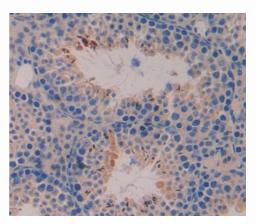

## [IMAGES]

Used in Western Blot, Sample: Recombinant STAT6, Mouse

Used in DAB staining on fromalin fixed paraffin- embedded testis tissue