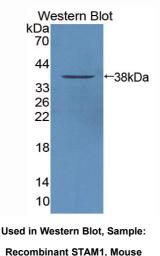

## [ QUALITY CONTROL ]

**Content:** The quality control contains recombinant STAM1 (Pro199~Met464) disposed in loading buffer.

**Usage:** 10uL per well when 3,3'-Diaminobenzidine(DAB) as the substrate.

5uL per well when used in enhanced chemilumescent (ECL). **Note:** The quality control is specifically manufactured as the positive control. Not used for other purposes.

Loading Buffer: 100mM Tris(pH8.8), 2% SDS, 200mM NaCl, 50% glycerol, BPB 0.01%, NaN<sub>3</sub> 0.02%.