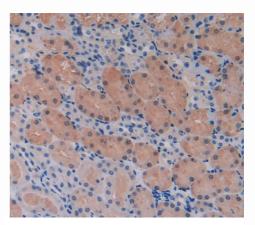

# [ <u>IMAGES</u> ]

Used in DAB staining on fromalin fixed paraffin- embedded kidney tissue

1304 Langham Creek Dr, Suite 226, Houston, TX 77084, USA | 001-888-960-7402 | www.cloud-clone.us | mail@cloud-clone.us Export Processing Zone, Wuhan, Hubei 430056, PRC | 0086-800-880-0687 | www.cloud-clone.com | mail@cloud-clone.com