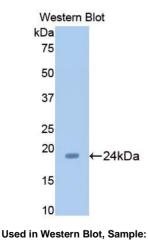

### [ QUALITY CONTROL ]

**Content:** The quality control contains recombinant SIRT5 (Ala48~Leu244) disposed in loading buffer.

Usage: 10uL per well when 3,3'-Diaminobenzidine(DAB) as the substrate.

5uL per well when used in enhanced chemilumescent (ECL). **Note:** The quality control is specifically manufactured as the positive control. Not used for other purposes.