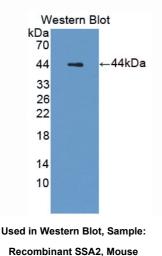

#### [QUALITY CONTROL]

**Content:** The quality control contains recombinant SSA2 (Val16~Asp376) disposed in loading buffer.

**Usage:** 10uL per well when 3,3'-Diaminobenzidine(DAB) as the substrate.

5uL per well when used in enhanced chemilumescent (ECL). **Note:** The quality control is specifically manufactured as the positive control. Not used for other purposes.