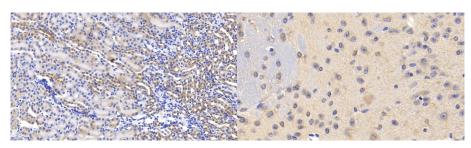

### [ IDENTIFICATION ]

Figure. Western Blot; Sample: Recombinant Slit2, Mouse.

DAB staining on IHC-P; Samples:
Mouse Kidney Tissue; Primary Ab:
20μg/ml Rabbit Anti-Mouse Slit2
Antibody Second Ab: 2μg/mL HRPLinked Caprine Anti-Rabbit IgG
Polyclonal Antibody (Catalog:
SAA544Rb19)