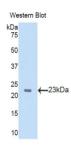

### [ IDENTIFICATION ]

Figure. Western Blot; Sample: Recombinant Slit2, Mouse.

DAB staining on IHC-P; Samples:
Mouse Kidney Tissue; Primary Ab:
20μg/ml Rabbit Anti-Mouse Slit2
Antibody Second Ab: 2μg/mL HRPLinked Caprine Anti-Rabbit IgG
Polyclonal Antibody (Catalog:
SAA544Rb19)