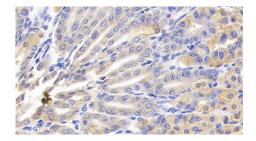

DAB staining on IHC-P;

Samples: Mouse Stomach Tissue;

Primary Ab: 20µg/ml Rabbit Anti-Mouse

Slit2 Antibody

Second Ab: 2µg/mL HRP-Linked

Caprine Anti-Rabbit IgG Polyclonal

Antibody

(Catalog: SAA544Rb19)