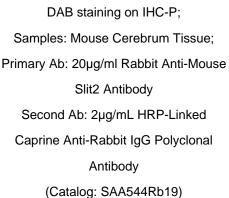

DAB staining on IHC-P;

Samples: Mouse Stomach Tissue;

Primary Ab: 20µg/ml Rabbit Anti-Mouse

Slit2 Antibody

Second Ab: 2µg/mL HRP-Linked

Caprine Anti-Rabbit IgG Polyclonal

Antibody

(Catalog: SAA544Rb19)