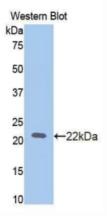

Used in DAB staining on fromalin fixed paraffin- embedded brain tissue

1304 Langham Creek Dr, Suite 226, Houston, TX 77084, USA | 001-888-960-7402 | www.cloud-clone.us | mail@cloud-clone.us Export Processing Zone, Wuhan, Hubei 430056, PRC | 0086-800-880-0687 | www.cloud-clone.com | mail@cloud-clone.com