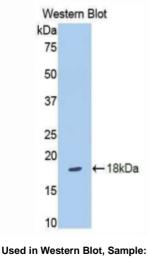

### [ QUALITY CONTROL ]

**Content:** The quality control contains recombinant Slit3 (Pro35~Asn119) disposed in loading buffer.

Usage: 10uL per well when 3,3'-Diaminobenzidine(DAB) as the substrate.

5uL per well when used in enhanced chemilumescent (ECL). **Note:** The quality control is specifically manufactured as the positive control. Not used for other purposes.

**Loading Buffer:** 100mM Tris(pH8.8), 2% SDS, 200mM NaCl, 50% glycerol, BPB 0.01%, NaN<sub>3</sub> 0.02%.