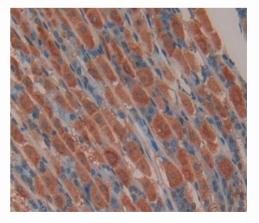

## [<u>IMAGES</u>]

Recombinant Slit3, Mouse

Used in DAB staining on fromalin fixed paraffin- embedded stomach tissue

1304 Langham Creek Dr. Suite 226, Houston, TX 77084, USA | 001-888-960-7402 | www.cloud-cloue.ux | mail/ii/cloud-clone.au Expurt Processing Zone, Wuhan, Hubei 430056, PRC | 0086-000-880-0687 | www.cloud-clone.com | mail/ii/cloud-clone.com