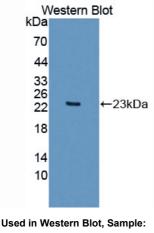

## [<u>IMAGES</u>]

Used in DAB staining on fromalin fixed paraffin- embedded testis tissue

Recombinant Sp17, Rat

1304 Langham Creek Dr, Suite 226, Houston, TX 77084, USA | 001-888-960-7402 | www.cloud-clone.us | mail@cloud-clone.us Export Processing Zone, Wuhan, Hubei 430056, PRC | 0186-800-880-0687 | www.cloud-clone.com | mail@cloud-clone.com