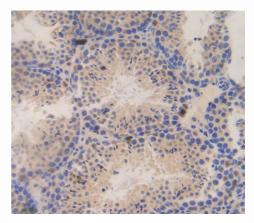

# [<u>IMAGES</u>]

Used in DAB staining on fromalin fixed paraffin- embedded testis tissue

1304 Langham Creek Dr, Suite 226, Houston, TX 77084, USA | 001-888-960-7402 | www.cloud-clone.us | mail@cloud-clone.us Export Processing Zone, Wuhan, Hubei 430056, PRC | 0086-800-880-0687 | www.cloud-clone.com | mail@cloud-clone.com