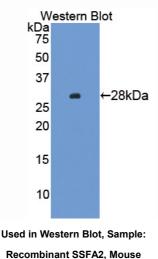

### [QUALITY CONTROL]

**Content:** The quality control contains recombinant SSFA2 (Lys587~Pro802) disposed in loading buffer.

**Usage:** 10uL per well when 3,3'-Diaminobenzidine(DAB) as the substrate.

5uL per well when used in enhanced chemilumescent (ECL). **Note:** The quality control is specifically manufactured as the positive control. Not used for other purposes.

Loading Buffer: 100mM Tris(pH8.8), 2% SDS, 200mM NaCl, 50% glycerol, BPB 0.01%, NaN $_3$  0.02%.