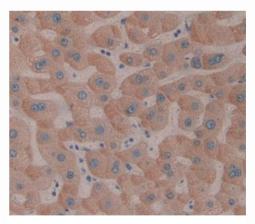

## [ <u>IMAGES</u> ]

Used in DAB staining on fromalin fixed paraffin- embedded liver tissue

Recombinant SMOX, Human

1304 Langham Creek Dr, Suite 226, Huustun, TX 77084, USA | 001-888-960-7402 | www.cloud-cloue.ux | mail@cloud-cloue.ux Export Processing Zone, Wuhan, Hubei 430056, PRC | 0086-800-880-0687 | www.cloud-cloue.com | mail@cloud-cloue.com