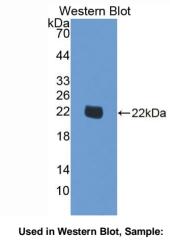

#### [ QUALITY CONTROL ]

**Content:** The quality control contains recombinant SMOX (Met1~GIn165) disposed in loading buffer.

Usage: 10uL per well when 3,3'-Diaminobenzidine(DAB) as the substrate.

5uL per well when used in enhanced chemilumescent (ECL). **Note:** The quality control is specifically manufactured as the positive control. Not used for other purposes.

## [ <u>IMAGES</u> ]

Used in DAB staining on fromalin fixed paraffin- embedded liver tissue

Recombinant SMOX, Human

1304 Langham Creek Dr, Suite 226, Huustun, TX 77084, USA | 001-888-960-7402 | www.cloud-cloue.ux | mail@cloud-cloue.ux Export Processing Zone, Wuhan, Hubei 430056, PRC | 0086-800-880-0687 | www.cloud-cloue.com | mail@cloud-cloue.com