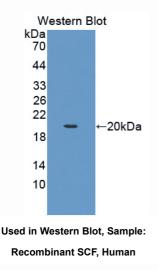

#### [ IMMUNOGEN INFORMATION ]

**Immunogen:** Recombinant SCF (Thr25~Ala191) with a his-tag expressed in 293F cell.

Accession No.: RPA120Po61

### [QUALITY CONTROL]

**Content:** The quality control contains recombinant SCF (Thr25~Ala191) disposed in loading buffer.

**Usage:** 10uL per well when 3,3'-Diaminobenzidine(DAB) as the substrate.

5uL per well when used in enhanced chemilumescent (ECL). **Note:** The quality control is specifically manufactured as the positive control. Not used for other purposes.