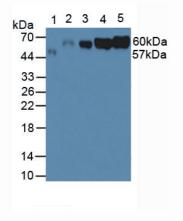

#### FOR IN VITRO USE AND RESEARCH USE ONLY NOT FOR USE IN CLINICAL DIAGNOSTIC PROCEDURES

C Cloud-Clone Corp.

10th Edition (Revised in Jan, 2014)

Used in Western Blot, Sample: Lane1: Bovine Serum Lane2: Bovine Liver Tissue Lane3: Bovine Heart Tissue Lane4: Rat Liver Tissue Lane5: Mouse Liver Tissue Primary Ab: 2µg/mL Rabbit Anti-Bovine SUOX Ab Second Ab: 1:1000 Dilution of HRP-Linked Guinea pig Anti-Rabbit Ab (Catalog: SECab05)