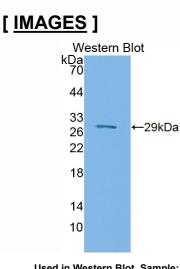

## [<u>STORAGE</u>]

Store at 4°C for frequent use. Stored at -20°C in a manual defrost freezer for one year without detectable loss of activity. Avoid repeated freeze-thaw cycles.

Used in Western Blot, Sample: Recombinant SUOX, Bovine