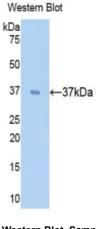

Used in Western Blot, Sample: Human Lung Tissue Primary Ab: 1µg/mL Rabbit Anti-Human SPD Ab Second Ab: 1:1000 Dilution of HRP-Linked Guinea pig Anti-Rabbit Ab (Catalog: SECab05)