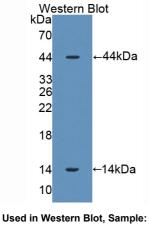

### [QUALITY CONTROL]

**Content:** The quality control contains recombinant SPD (Ala20~Phe374) disposed in loading buffer.

**Usage:** 10uL per well when 3,3'-Diaminobenzidine(DAB) as the substrate.

5uL per well when used in enhanced chemilumescent (ECL). **Note:** The quality control is specifically manufactured as the positive control. Not used for other purposes.

**Loading Buffer:** 100mM Tris(pH8.8), 2% SDS, 200mM NaCl, 50% glycerol, BPB 0.01%, NaN<sub>3</sub> 0.02%.

# [<u>IMAGES</u>]

Used in DAB staining on fromalin fixed paraffin- embedded lung tissue

Recombinant SPD, Rat

1304 Langham Creek Dr, Suite 226, Houston, TX 77084, USA | 001-888-960-7402 | www.cloud-clone.us | mail@cloud-clone.us Export Processing Zone, Wuhan, Hubei 430056, PRC | 0086-800-880-0687 | www.cloud-clone.com | mail@cloud-clone.com