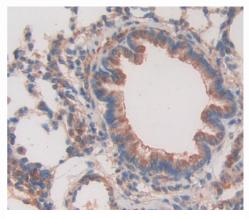

# [<u>IMAGES</u>]

Used in DAB staining on fromalin fixed paraffin- embedded lung tissue

Recombinant SPD, Rat

1304 Langham Creek Dr, Suite 226, Houston, TX 77084, USA | 001-888-960-7402 | www.cloud-clone.us | mail@cloud-clone.us Export Processing Zone, Wuhan, Hubei 430056, PRC | 0086-800-880-0687 | www.cloud-clone.com | mail@cloud-clone.com