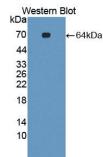

## [IDENTIFICATION]

Figure. Western Blot; Sample: Recombinant SYNC, Human.

Western Blot; Sample: Hela cell lysate Western Blot; Sample: Lane1: Porcine Primary Ab: 2µg/ml Rabbit Anti-Human Heart lysate; Lane2: Rat Heart lysate; SYNC Antibody Second Ab: 0.2µg/mL HRP-Linked Caprine Anti-Rabbit IgG Polyclonal Antibody (Catalog: SAA544Rb19)