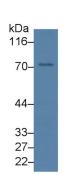

## [IDENTIFICATION]

Figure. Western Blot; Sample: Recombinant SYNC, Human.

Western Blot; Sample: Hela cell lysate Western Blot; Sample: Lane1: Porcine Primary Ab: 2µg/ml Rabbit Anti-Human Heart lysate; Lane2: Rat Heart lysate; SYNC Antibody Second Ab: 0.2µg/mL HRP-Linked Caprine Anti-Rabbit IgG Polyclonal Antibody (Catalog: SAA544Rb19)