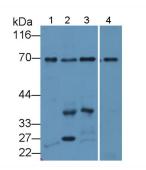

## [IDENTIFICATION]

Figure. Western Blot; Sample: Recombinant SYNC, Human.

Western Blot; Sample: Hela cell lysate Western Blot; Sample: Lane1: Porcine Primary Ab: 2µg/ml Rabbit Anti-Human Heart lysate; Lane2: Rat Heart lysate; SYNC Antibody Second Ab: 0.2µg/mL HRP-Linked Caprine Anti-Rabbit IgG Polyclonal Antibody (Catalog: SAA544Rb19)

Lane3: Mouse Heart lysate; Lane4: **Bovine Heart lysate** Primary Ab: 2µg/ml Rabbit Anti-Human SYNC Antibody Second Ab: 0.2µg/mL HRP-Linked Caprine Anti-Rabbit IgG Polyclonal Antibody (Catalog: SAA544Rb19)