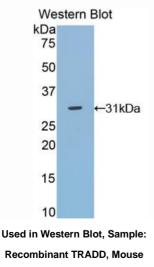

## [ QUALITY CONTROL ]

**Content:** The quality control contains recombinant TRADD (Ser21~Leu259) disposed in loading buffer.

Usage: 10uL per well when 3,3'-Diaminobenzidine(DAB) as the substrate.

5uL per well when used in enhanced chemilumescent (ECL). **Note:** The quality control is specifically manufactured as the positive control. Not used for other purposes.

**Loading Buffer:** 100mM Tris(pH8.8), 2% SDS, 200mM NaCl, 50% glycerol, BPB 0.01%, NaN<sub>3</sub> 0.02%.