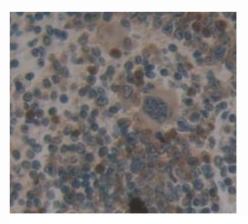

## [<u>IMAGES</u>]

Used in DAB staining on fromalin fixed paraffin- embedded spleen tissue