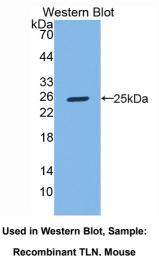

# [ <u>IMAGES</u> ]

Used in DAB staining on fromalin fixed paraffin- embedded kidney tissue

Designed by Cloud-Clone Corp., Assembled by Uscn Life Science Inc. ISO9001:2008; ISO13485:2003 11271 Richmond Avenue Suite H104. Houston, TX 77082, USA | Tol free: 001-888-960-7402 | Fax: 001-832-538-0088 | Http://www.cloud-clone.us | E-mail: mail@cloud-clone.us Export Processing Zone Building F. Wuhan. Hubei 430056, PRC | Tol free: 0086-800-880-0687 | Fax: 0086-27-8425-9551 | Http://www.uscnk.com | E-mail: mail@uscnk.com