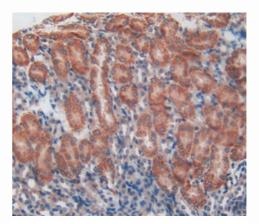

# [ <u>IMAGES</u> ]

Used in DAB staining on fromalin fixed paraffin- embedded kidney tissue

Designed by Cloud-Clone Corp., Assembled by Uscn Life Science Inc. ISO9001:2008; ISO13485:2003 11271 Richmond Avenue Suite H104. Houston, TX 77082, USA | Tol free: 001-888-960-7402 | Fax: 001-832-538-0088 | Http://www.cloud-clone.us | E-mail: mail@cloud-clone.us Export Processing Zone Building F. Wuhan. Hubei 430056, PRC | Tol free: 0086-800-880-0687 | Fax: 0086-27-8425-9551 | Http://www.uscnk.com | E-mail: mail@uscnk.com