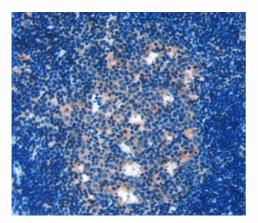

# [ <u>IMAGES</u> ]

Used in DAB staining on fromalin fixed paraffin- embedded kidney tissue

Designed by Cloud-Clone Corp., Assembled by Uscn Life Science Inc. ISO9001:2008; ISO13485:2003 11271 Richmond Avenue Suite H104. Houston, TX 77082, USA | Tol free: 001-888-960-7402 | Fax: 001-832-538-0088 | Http://www.cloud-clone.us | E-mail: mail@cloud-clone.us Export Processing Zone Building F. Wuhan. Hubei 430056, PRC | Tol free: 0086-800-880-0687 | Fax: 0086-27-8425-9551 | Http://www.uscnk.com | E-mail: mail@uscnk.com

Used in DAB staining on fromalin fixed paraffin- embedded lymph tissue

Used in DAB staining on fromalin fixed paraffin- embedded stomach tissue

Designed by Cloud-Clone Corp., Assembled by Uscn Life Science Inc. ISO9001:2008; ISO13485:2003 11271 Richmond Avenue Suite H104, Houston, TX 77082, USA | Toll free: 001-888-960-7402 | Fax: 001-832-538-0088 | Http://www.doud-clone.us | E-mail: mail@cloud-clone.us
Export Processing Zone Building F, Wuhan, Hubel 430056, PRC | Toll free: 0086-800-880-0687 | Fax: 0086-27-8425-8551 | Http://www.uscnk.com | E-mail: mail@cloud-clone.us