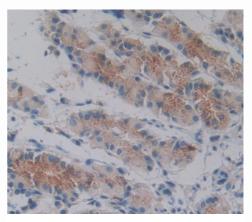

## [<u>IMAGES</u>]

Used in DAB staining on fromalin fixed paraffin- embedded stomach tissue

1304 Langham Creek Dr, Suite 226, Houston, TX 77084, USA | 001-888-960-7402 | www.cloud-clone.us | mail@cloud-clone.us Export Processing Zone, Wuhan, Hubei 430056, PRC | 0086-800-880-0687 | www.cloud-clone.com | mail@cloud-clone.com