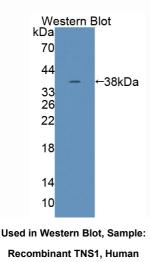

#### [ IMMUNOGEN INFORMATION ]

Immunogen: Recombinant TNS1 (Ser4~Gly307) with two N-terminal Tags,

His-tag and T7-tag expressed in E.coli.

Accession No.: RPC802Hu01

## [APPLICATIONS]

Western blotting: 1:50-400 Immunocytochemistry in formalin fixed cells: 1:50-500 Immunohistochemistry in formalin fixed frozen section: 1:50-500 Immunohistochemistry in paraffin section: 1:10-100 Enzyme-linked Immunosorbent Assay: 1:100-200 Optimal working dilutions must be determined by end user.