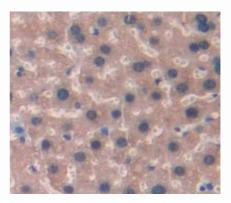

## [<u>IMAGES</u>]

Used in Western Blot, Sample: Recombinant Trx, Mouse

Used in DAB staining on fromalin fixed paraffin- embedded liver tissue

1304 Langham Creek Dr, Suite 226, Houston, TX 77084, USA | 001-888-960-7402 | www.cloud-clone.us | mail@cloud-clone.us Export Processing Zone, Wuhan, Hubei 430056, PRC | 0086-800-880-0687 | www.cloud-clone.com | mail@cloud-clone.com