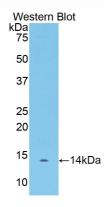

## [<u>IMAGES</u>]

Used in Western Blot, Sample: Recombinant Trx, Mouse

Used in DAB staining on fromalin fixed paraffin- embedded liver tissue

1304 Langham Creek Dr, Suite 226, Houston, TX 77084, USA | 001-888-960-7402 | www.cloud-clone.us | mail@cloud-clone.us Export Processing Zone, Wuhan, Hubei 430056, PRC | 0086-800-880-0687 | www.cloud-clone.com | mail@cloud-clone.com