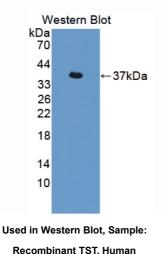

#### [QUALITY CONTROL]

**Content:** The quality control contains recombinant TST (Val2~Ala297) disposed in loading buffer.

**Usage:** 10uL per well when 3,3'-Diaminobenzidine(DAB) as the substrate.

5uL per well when used in enhanced chemilumescent (ECL). **Note:** The quality control is specifically manufactured as the positive control. Not used for other purposes.