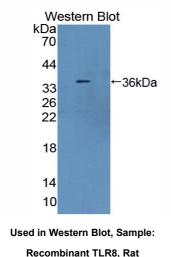

## [QUALITY CONTROL]

**Content:** The quality control contains recombinant TLR8 (His519~Ser812) disposed in loading buffer.

**Usage:** 10uL per well when 3,3'-Diaminobenzidine(DAB) as the substrate.

5uL per well when used in enhanced chemilumescent (ECL). **Note:** The quality control is specifically manufactured as the positive control. Not used for other purposes.

**Loading Buffer:** 100mM Tris(pH8.8), 2% SDS, 200mM NaCl, 50% glycerol, BPB 0.01%, NaN<sub>3</sub> 0.02%.

## [ <u>IMAGES</u> ]

Used in DAB staining on fromalin fixed paraffin- embedded lung tissue