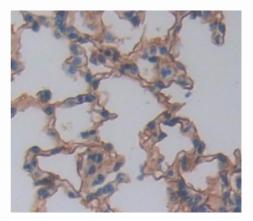

## [ <u>IMAGES</u> ]

Used in DAB staining on fromalin fixed paraffin- embedded lung tissue