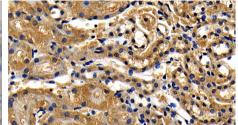

# [IDENTIFICATION]

Figure. Western Blot; Sample: Recombinant TICAM1, Mouse.

DAB staining on IHC-P; Sample: Mouse Kidney Tissue; Primary Ab: 20ug/ml Rabbit Anti-Mouse TICAM1 Antibody Second Ab: 2µg/mL HRP-Linked Caprine Anti-Rabbit IgG Polyclonal Antibody (Catalog: SAA544Rb19)