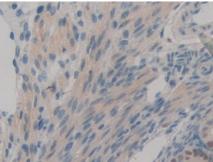

# DAB staining on IHC-P; Samples: Mouse Ovary Tissue; Primary Ab: 10µg/ml Rabbit Anti-Mouse TICAM1 Antibody Second Ab: 2µg/mL HRP-Linked Caprine Anti-Rabbit IgG Polyclonal Antibody (Catalog: SAA544Rb19)