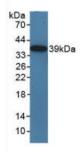

# [IDENTIFICATION]

Figure. Western Blot; Sample: Recombinant TICAM1, Mouse.

DAB staining on IHC-P; Sample: Mouse Kidney Tissue; Primary Ab: 20ug/ml Rabbit Anti-Mouse TICAM1 Antibody Second Ab: 2µg/mL HRP-Linked Caprine Anti-Rabbit IgG Polyclonal Antibody (Catalog: SAA544Rb19)