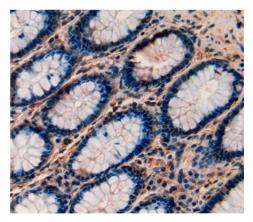

## [ <u>IMAGES</u> ]

Used in DAB staining on fromalin fixed paraffin- embedded rectum tissue

1304 Langham Creek Dr, Saite 226, Houston, TX 77084, USA | 001-888-960-7402 | www.cloud-cloue.us | mail.g.cloud-clone.au Export Processing Zone, Wuhan, Hubei 430056, PRC | 0086-008-880-0687 | www.cloud-clone.com | mail.g.cloud-clone.com