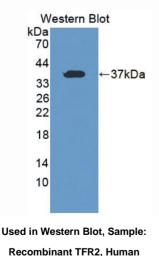

#### [ QUALITY CONTROL ]

**Content:** The quality control contains recombinant TFR2 (Tyr493~GIn784) disposed in loading buffer.

Usage: 10uL per well when 3,3'-Diaminobenzidine(DAB) as the substrate.

5uL per well when used in enhanced chemilumescent (ECL). **Note:** The quality control is specifically manufactured as the positive control. Not used for other purposes.

**Loading Buffer:** 100mM Tris(pH8.8), 2% SDS, 200mM NaCl, 50% glycerol, BPB 0.01%, NaN<sub>3</sub> 0.02%.