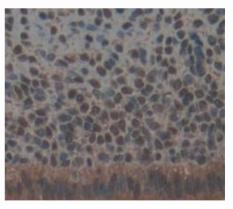

# [ <u>IMAGES</u> ]

Used in Western Blot, Sample: Recombinant TRRAP, Human

Used in DAB staining on fromalin fixed paraffin- embedded uterus tissue