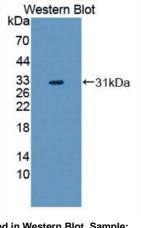

# [ <u>IMAGES</u> ]

Used in Western Blot, Sample: Recombinant TRRAP, Human

Used in DAB staining on fromalin fixed paraffin- embedded uterus tissue

#### [QUALITY CONTROL]

**Content:** The quality control contains recombinant TRRAP (Ala3534~Leu3770) disposed in loading buffer.

Usage: 10uL per well when 3,3'-Diaminobenzidine(DAB) as the substrate.

5uL per well when used in enhanced chemilumescent (ECL). **Note:** The quality control is specifically manufactured as the positive control. Not used for other purposes.