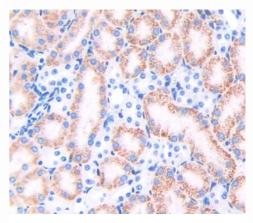

# [<u>IMAGES</u>]

Used in DAB staining on fromalin fixed paraffin- embedded kidney tissue

1304 Langham Creek Dr, Suite 226, Houston, TX 77084, USA | 001-888-960-7402 | www.cloud-clone.us | mail@cloud-clone.us Export Processing Zone, Wuhan, Hubei 430056, PRC | 0086-800-880-0687 | www.cloud-clone.com | mail@cloud-clone.com