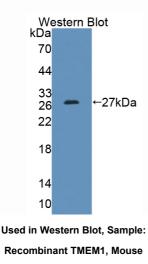

### [QUALITY CONTROL]

**Content:** The quality control contains recombinant TMEM1 (Gly1077~Thr1259) disposed in loading buffer.

**Usage:** 10uL per well when 3,3'-Diaminobenzidine(DAB) as the substrate.

5uL per well when used in enhanced chemilumescent (ECL). **Note:** The quality control is specifically manufactured as the positive control. Not used for other purposes.

**Loading Buffer:** 100mM Tris(pH8.8), 2% SDS, 200mM NaCl, 50% glycerol, BPB 0.01%, NaN<sub>3</sub> 0.02%.