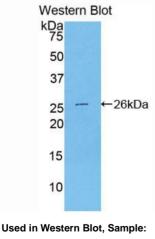

#### [ QUALITY CONTROL ]

**Content:** The quality control contains recombinant TNPO1 (Cys597~IIe837) disposed in loading buffer.

Usage: 10uL per well when 3,3'-Diaminobenzidine(DAB) as the substrate.

5uL per well when used in enhanced chemilumescent (ECL). **Note:** The quality control is specifically manufactured as the positive control. Not used for other purposes.

**Loading Buffer:** 100mM Tris(pH8.8), 2% SDS, 200mM NaCl, 50% glycerol, BPB 0.01%, NaN<sub>3</sub> 0.02%.