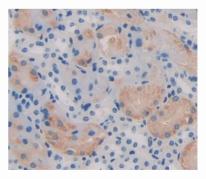

er:** Supplied as solution form in PBS, pH7.4, containing 0.02% NaN<sub>3</sub>, 50% glycerol.

#### [ QUALITY CONTROL ]

**Content:** The quality control contains recombinant TNPO1 (Cys597~IIe837) disposed in loading buffer.

Usage: 10uL per well when 3,3'-Diaminobenzidine(DAB) as the substrate.

5uL per well when used in enhanced chemilumescent (ECL). **Note:** The quality control is specifically manufactured as the positive control. Not used for other purposes.

**Loading Buffer:** 100mM Tris(pH8.8), 2% SDS, 200mM NaCl, 50% glycerol, BPB 0.01%, NaN<sub>3</sub> 0.02%.

# [ <u>STORAGE</u> ]

Store at 4°C for frequent use. Stored at -20°C to -80°C in a manual defrost freezer for one year without detectable loss of activity. Avoid repeated freeze-thaw cycles.





Recombinant TNPO1, Mouse



Used in DAB staining on fromalin fixed paraffin- embedded kidney tissue