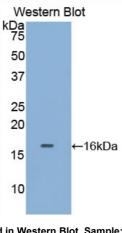

# [STORAGE]

Store at 4°C for frequent use. Stored at -20°C to -80°C in a manual defrost freezer for one year without detectable loss of activity. Avoid repeated freeze-thaw cycles.

Used in Western Blot, Sample: Recombinant TPS, Rat Used in DAB staining on fromalin fixed paraffin- embedded lung tissue