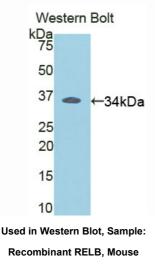

## [ QUALITY CONTROL ]

**Content:** The quality control contains recombinant RELB (Leu176~Ser436) disposed in loading buffer.

**Usage:** 10uL per well when 3,3'-Diaminobenzidine(DAB) as the substrate.

5uL per well when used in enhanced chemilumescent (ECL). **Note:** The quality control is specifically manufactured as the positive control. Not used for other purposes.

Loading Buffer: 100mM Tris(pH8.8), 2% SDS, 200mM NaCl, 50% glycerol, BPB 0.01%, NaN<sub>3</sub> 0.02%.