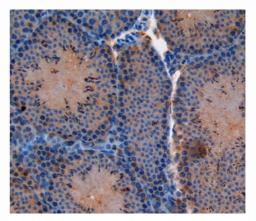

## [ <u>IMAGES</u> ]

Used in DAB staining on fromalin fixed paraffin- embedded testis tissue

1304 Langham Creek Dr, Suite 226, Houston, TX 77084, USA | 001-888-960-7402 | www.cloud-clone.us | mail@cloud-clone.us Export Processing Zone, Wuhan, Hubei 430056, PRC | 0086-800-880-0687 | www.cloud-clone.com | mail@cloud-clone.com