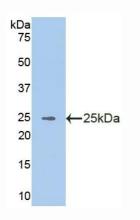

#### [IDENTIFICATION]

Figure 1. Western Blot Sample: Recombinant VAV3, Human

Figure 2. DAB staining on IHC-P Samples: Human Kidney Tissue

1304 Langham Creek Dr, Saite 226, Humanan, TX 77084, USA | 001-888-960-7402 | www.cloud-cloue.us | mail@cloud-cloue.as Expurt Processing Zone, Wuhan, Hubei 430056, PRC | 0086-800-880-0687 | www.cloud-clone.com | mail@cloud-clone.com