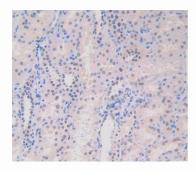

#### [IDENTIFICATION]

Figure 1. Western Blot Sample: Recombinant VAV3, Human

Figure 2. DAB staining on IHC-P Samples: Human Kidney Tissue

1304 Langham Creek Dr, Saite 226, Humanan, TX 77084, USA | 001-888-960-7402 | www.cloud-cloue.us | mail@cloud-cloue.as Expurt Processing Zone, Wuhan, Hubei 430056, PRC | 0086-800-880-0687 | www.cloud-clone.com | mail@cloud-clone.com