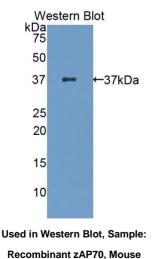

## [ QUALITY CONTROL ]

**Content:** The quality control contains recombinant zAP70 (Ala270~Pro560) disposed in loading buffer.

Usage: 10uL per well when 3,3'-Diaminobenzidine(DAB) as the substrate.

5uL per well when used in enhanced chemilumescent (ECL). **Note:** The quality control is specifically manufactured as the positive control. Not used for other purposes.

**Loading Buffer:** 100mM Tris(pH8.8), 2% SDS, 200mM NaCl, 50% glycerol, BPB 0.01%, NaN<sub>3</sub> 0.02%.