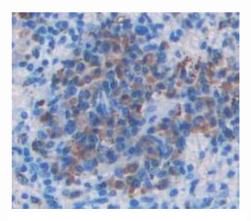

# [<u>IMAGES</u>]

Used in DAB staining on fromalin fixed paraffin- embedded spleen tissue