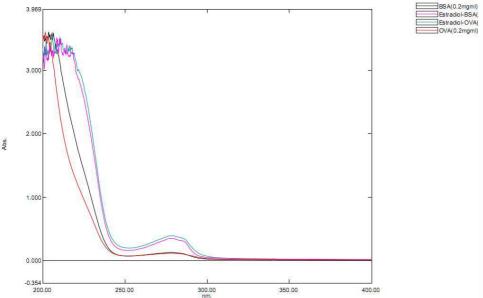

Buffer Formulation: PBS, pH7.4.

Applications: Immunogen; Coating Antigen; ELISA; SDS-PAGE.