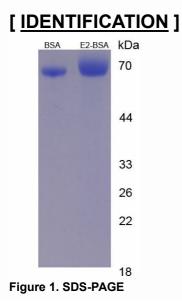

Buffer Formulation: PBS, pH7.4.

Applications: Immunogen; Coating Antigen; ELISA; SDS-PAGE.