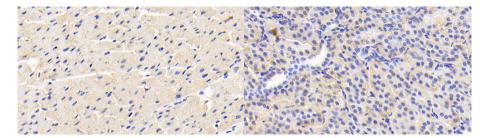

DAB staining on IHC-P; Sample: Human Cardiac Muscle Tissue; Primary Ab: 20µg/ml Mouse Anti-Human ADP Antibody Second Ab: 2µg/mL HRP-Linked Caprine Anti-Mouse IgG Polyclonal Antibody (Catalog: SAA544Mu19) DAB staining on IHC-P; Sample: Human Kidney Tissue; Primary Ab: 20µg/ml Mouse Anti-Human ADP Antibody Second Ab: 2µg/mL HRP-Linked Caprine Anti-Mouse IgG Polyclonal Antibody (Catalog: SAA544Mu19)