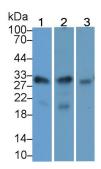

## [IDENTIFICATION]

Western Blot Sample: Lane1: Human Serum; Lane2: Rat Heart lysate; Lane3: HepG2 cell lysate Primary Ab: 2?g/ml Mouse Anti-Human ADPN Antibody Second Ab: 0.2µg/mL HRP-Linked Caprine Anti-Mouse IgG Polyclonal Antibody (Catalog: SAA544Mu19)