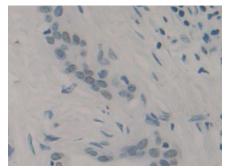

### [IDENTIFICATION]

DAB staining on IHC-P; Sample: Human Pancreas Tissue; Primary Ab: 30µg/ml Mouse Anti-Human CCK8 Antibody Second Ab: 2µg/mL HRP-Linked Caprine Anti-Mouse IgG Polyclonal Antibody (Catalog: SAA544Mu19) DAB staining on IHC-P; Sample: Human Stomach Tissue; Primary Ab: 30µg/ml Mouse Anti-Human CCK8 Antibody Second Ab: 2µg/mL HRP-Linked Caprine Anti-Mouse IgG Polyclonal Antibody (Catalog: SAA544Mu19)