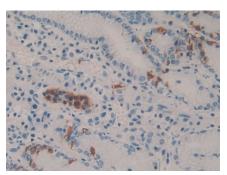

### [IDENTIFICATION]

DAB staining on IHC-P; Sample: Human Pancreas Tissue; Primary Ab: 30µg/ml Mouse Anti-Human CCK8 Antibody Second Ab: 2µg/mL HRP-Linked Caprine Anti-Mouse IgG Polyclonal Antibody (Catalog: SAA544Mu19) DAB staining on IHC-P; Sample: Human Stomach Tissue; Primary Ab: 30µg/ml Mouse Anti-Human CCK8 Antibody Second Ab: 2µg/mL HRP-Linked Caprine Anti-Mouse IgG Polyclonal Antibody (Catalog: SAA544Mu19)